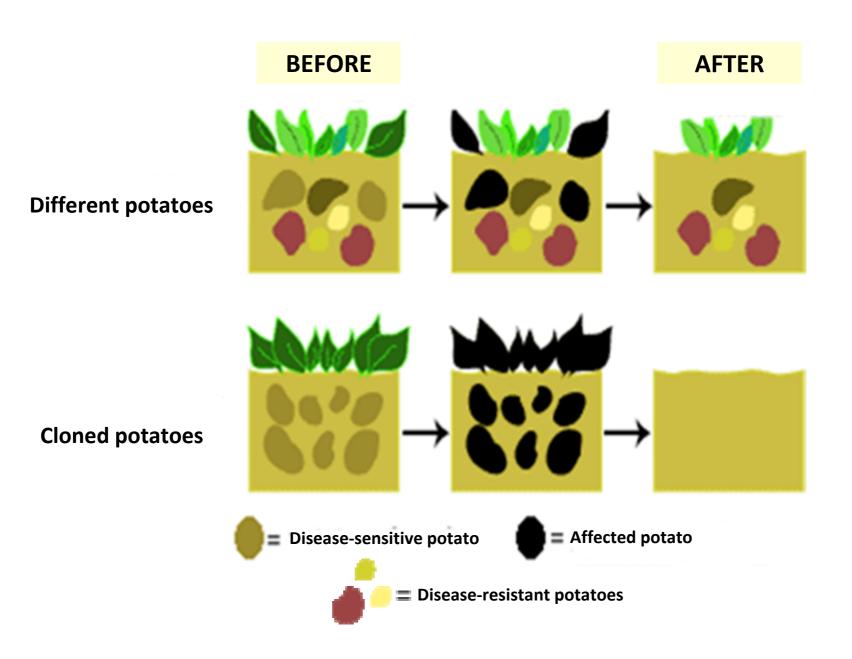

### Charles Darwin.- The Genius Ridiculed

**An example.-** Beak shape evolution in finches

An example.- The Great Irish Famine (1845-1849)

Phytopthora infestans