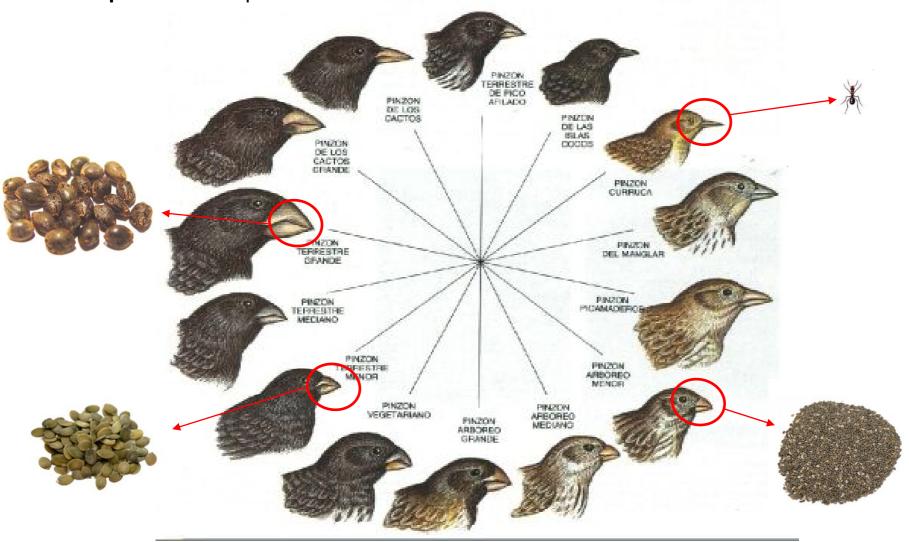

### Charles Darwin.- The Genius Ridiculed

**An example.-** Beak shape evolution in finches

An example.- The Great Irish Famine (1845-1849)

Phytopthora infestans