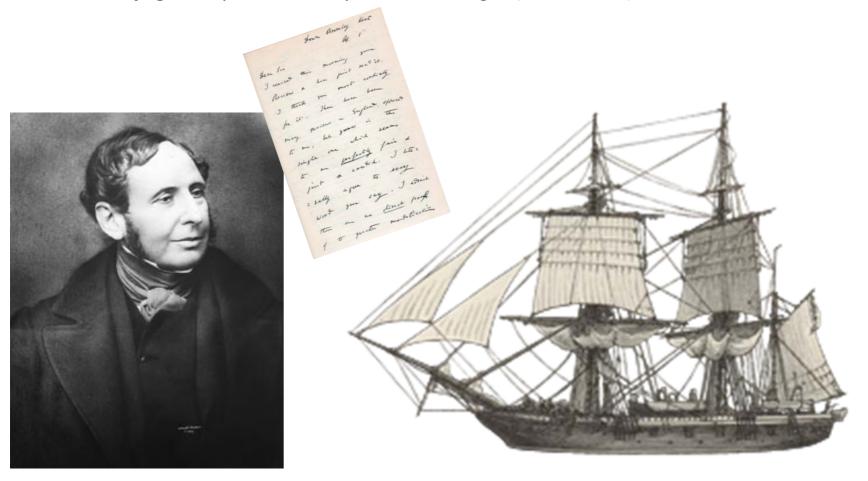

### Charles Darwin.- English naturalist (1809-1882)

A Fantastic Voyage.- Captain Fitz Roy and The Beagle (1831-1836)

#### A Fantastic Voyage.- The route

A Fantastic Voyage.- Duties on board

Differences in shape, form, size, patterns,...

Dangerous ideas.- Creationism vs Evolution

"All living beings must be related to each other at some point in the evolution"