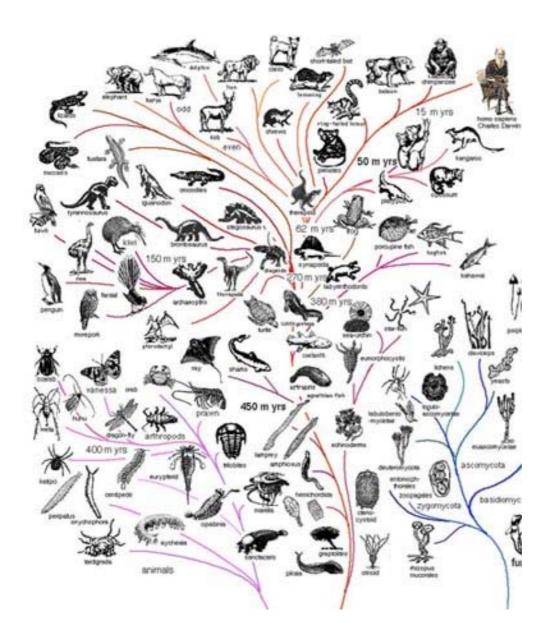

The Theory of the Evolution.- On the Origin of the Species (1859)

The Theory of the Evolution. - Natural Selection

"It is not the strongest species that survive, nor the most intelligent, but the ones most responsive to change."

Gradual process of change that means the species are not immutable forms