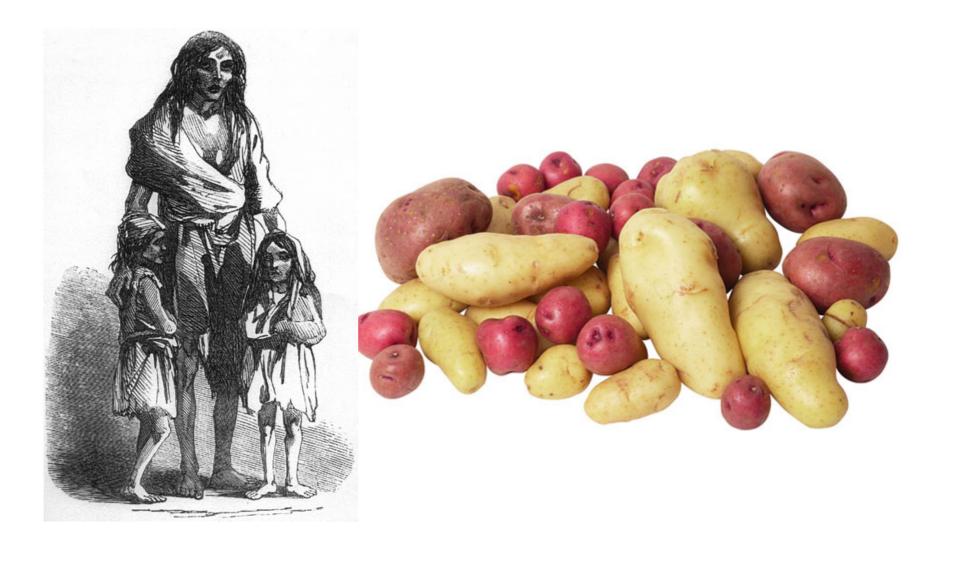

### Charles Darwin.- The Genius Ridiculed

**An example.-** Beak shape evolution in finches

An example.- The Great Irish Famine (1845-1849)

Phytopthora infestans